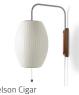

## **Pendants**

Nelson Ball Bubble Pendant Small/Medium/Large

Nelson Cigar Bubble Pendant Small/Medium/Large

Nelson Pear Bubble Pendant Small/Medium

Nelson Saucer Bubble Pendant Small/Medium/Large/Extra Large

## **S**conces

Nelson Ball Wall Sconce Small

Nelson Cigar Wall Sconce

Nelson Pear Wall Sconce

Nelson Saucer Wall Sconce Small