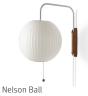

## **Pendants**

Nelson Ball Bubble Pendant Small/Medium/Large

Nelson Cigar Bubble Pendant Small/Medium/Large

Nelson Pear Bubble Pendant Small/Medium

Nelson Saucer Bubble Pendant Small/Medium/Large/Extra Large

## **S**conces

Nelson Ball Wall Sconce Small

Nelson Cigar Wall Sconce

Nelson Pear Wall Sconce

Nelson Saucer Wall Sconce Small