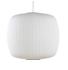

## **Nelson Bubble Lamps**

An assortment of lights in various spherical silhouettes, the Nelson Bubble Lamps add a touch of softness and luminosity to interiors. Designed by George Nelson in 1952, these elegant fixtures are fashioned from a sturdy, lightweight steel frame yet have a delicate, floating quality.

## **Pendants**

Nelson Ball Bubble Pendant Small/Medium/Large

Nelson Cigar Bubble Pendant Small/Medium/Large

Nelson Pear Bubble Pendant Small/Medium

Nelson Saucer Bubble Pendant Small/Medium/Large/Extra Large