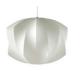

## **Nelson Bubble Lamps**

An assortment of lights in various spherical silhouettes, the Nelson Bubble Lamps add a touch of softness and luminosity to interiors. Designed by George Nelson in 1952, these elegant fixtures are fashioned from a sturdy, lightweight steel frame yet have a delicate, floating quality.

## **Pendants**

Nelson Ball Bubble Pendant Small/Medium/Large

Nelson Cigar Bubble Pendant Small/Medium/Large

Nelson Pear Bubble Pendant Small/Medium

Nelson Saucer Bubble Pendant Small/Medium/Large/Extra Large