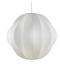

## **Nelson Bubble Lamps**

An assortment of lights in various spherical silhouettes, the Nelson Bubble Lamps add a touch of softness and luminosity to interiors. Designed by George Nelson in 1952, these elegant fixtures are fashioned from a sturdy, lightweight steel frame yet have a delicate, floating quality.

## **Pendants**

Nelson Ball Bubble Pendant Small/Medium/Large

Nelson Cigar Bubble Pendant Small/Medium/Large

Nelson Pear Bubble Pendant Small/Medium

Nelson Saucer Bubble Pendant Small/Medium/Large/Extra Large