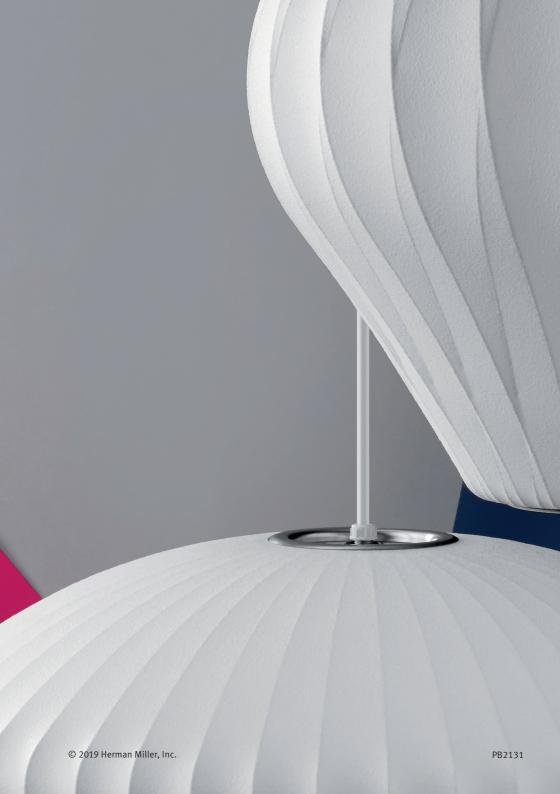

## **Nelson Bubble Lamps**

An assortment of lights in various spherical silhouettes, the Nelson Bubble Lamps add a touch of softness and luminosity to interiors. Designed by George Nelson in 1952, these elegant fixtures are fashioned from a sturdy, lightweight steel frame yet have a delicate, floating quality.

Nelson was inspired by a set of silk-covered Swedish hanging lamps that he wanted to acquire for his office, but he found the price to be prohibitive. An ingenious and resourceful designer, he went on to create the first set of Nelson Bubble Lamps using a translucent white plastic spray, a technique developed by the U.S. military at the time. Nelson drew from elemental, organic shapes in making variations like the Apple Bubble Pendant, and the Saucer Bubble Pendant, among others.