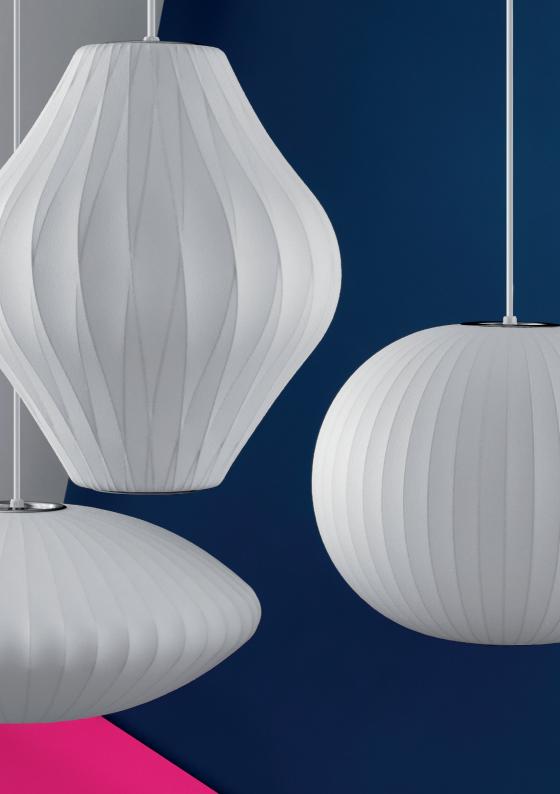

## **Nelson Bubble Lamps**

An assortment of lights in various spherical silhouettes, the Nelson Bubble Lamps add a touch of softness and luminosity to interiors. Designed by George Nelson in 1952, these elegant fixtures are fashioned from a sturdy, lightweight steel frame yet have a delicate, floating quality.

Nelson was inspired by a set of silk-covered Swedish hanging lamps that he wanted to acquire for his office, but he found the price to be prohibitive. An ingenious and resourceful designer, he went on to create the first set of Nelson Bubble Lamps using a translucent white plastic spray, a technique developed by the U.S. military at the time. Nelson drew from elemental, organic shapes in making variations like the Apple Bubble Pendant, and the Saucer Bubble Pendant, among others.

## **Pendants**

Nelson Ball Bubble Pendant Small/Medium/Large

Nelson Cigar Bubble Pendant Small/Medium/Large

Nelson Pear Bubble Pendant Small/Medium

Nelson Saucer Bubble Pendant Small/Medium/Large/Extra Large

Nelson Ball Crisscross Bubble Pendant Small/Medium

Nelson Cigar Crisscross Bubble Pendant Small/Medium

Nelson Pear Crisscross Bubble Pendant Small/Medium

Nelson Saucer Crisscross Bubble Pendant Small/Medium

Nelson Angled Sphere Bubble Pendant Small/Medium/Large

Nelson Apple Bubble Pendant Medium

Nelson Bell Bubble Pendant Extra Large

Nelson Lantern Bubble Pendant Small

Nelson Orbit Bubble Pendant Small/Medium

Nelson Propeller Bubble Pendant Medium

Nelson Roll Bubble Pendant Medium

Nelson Triple Bubble Lamp Fixture