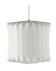

## **Nelson Bubble Lamps**

An assortment of lights in various spherical silhouettes, the Nelson Bubble Lamps add a touch of softness and luminosity to interiors. Designed by George Nelson in 1952, these elegant fixtures are fashioned from a sturdy, lightweight steel frame yet have a delicate, floating quality.

## **Pendants**

Nelson Ball Bubble Pendant Small/Medium/Large

Nelson Cigar Bubble Pendant Small/Medium/Large

Nelson Pear Bubble Pendant Small/Medium

Nelson Saucer Bubble Pendant Small/Medium/Large/Extra Large