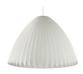

## **Nelson Bubble Lamps**

An assortment of lights in various spherical silhouettes, the Nelson Bubble Lamps add a touch of softness and luminosity to interiors. Designed by George Nelson in 1952, these elegant fixtures are fashioned from a sturdy, lightweight steel frame yet have a delicate, floating quality.

## **Pendants**

Nelson Ball Bubble Pendant Small/Medium/Large

Nelson Cigar Bubble Pendant Small/Medium/Large

Nelson Pear Bubble Pendant Small/Medium

Nelson Saucer Bubble Pendant Small/Medium/Large/Extra Large