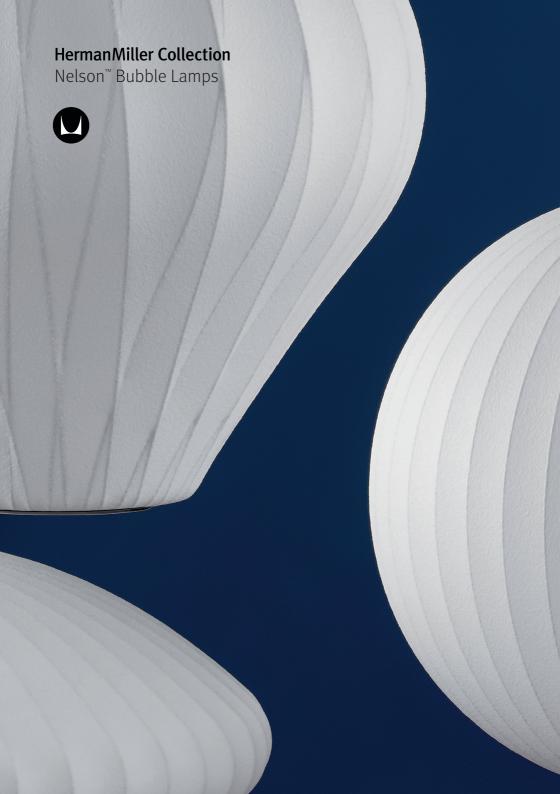

## **Nelson Bubble Lamps**

An assortment of lights in various spherical silhouettes, the Nelson Bubble Lamps add a touch of softness and luminosity to interiors. Designed by George Nelson in 1952, these elegant fixtures are fashioned from a sturdy, lightweight steel frame yet have a delicate, floating quality.

Nelson was inspired by a set of silk-covered Swedish hanging lamps that he wanted to acquire for his office, but he found the price to be prohibitive. An ingenious and resourceful designer, he went on to create the first set of Nelson Bubble Lamps using a translucent white plastic spray, a technique developed by the U.S. military at the time. Nelson drew from elemental, organic shapes in making variations like the Apple Bubble Pendant, and the Saucer Bubble Pendant, among others.