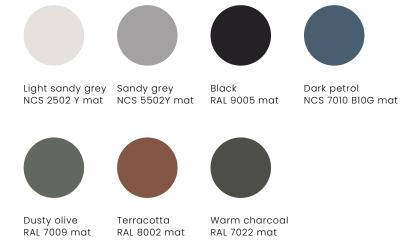

#### **FRAME**

All-welded tubes Ø14 mm x 2 mm precision steel tube DIN 2394. All models available in following colors: