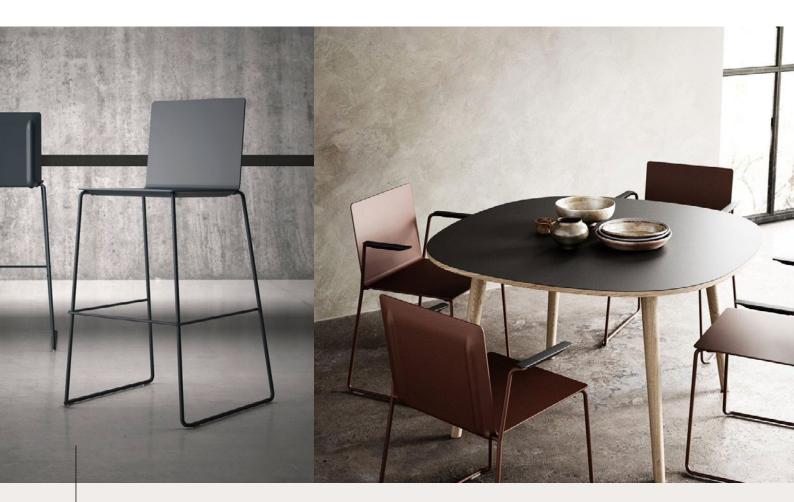

#### DRY CHAIR COLLECTION

Designed for the contract market, Dry is an elegant chair with excellent seating comfort. The secret of its high comfort lies in the flexible polyurethane (pur) shell.

The straight and flat looking shell surprisingly adapts to the shape of the body providing support and comfort. Its soft-touch surface also contributes to good room acoustics and Drys minimalistic expression can easily match any architectural surroundings. The shell in its final form is carefully hand finished by talented craftsmen.

"The aesthetic appearance of Dry is like a folded piece of paper, stringent, simple and geometric. It's functional and adapts to the shape of the body when seated". Boris Berlin, architect, Komplot Design.