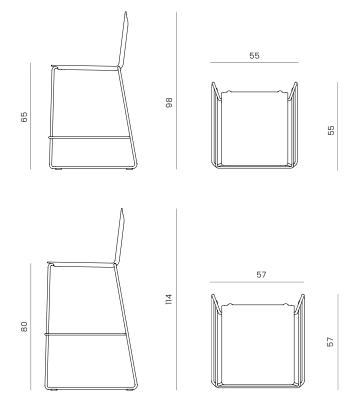

#### DRY BAR CHAIR

#### **SPECIFICATIONS**

| Item no. | Model         | Description              | Length,<br>cm | Width,<br>cm | Height,<br>cm | Seat height,<br>cm | Weight,<br>kg |
|----------|---------------|--------------------------|---------------|--------------|---------------|--------------------|---------------|
| D1000    | Dry chair     | Shell pur                | 51            | 52           | 80            | 47                 | 5,7           |
| D1050    | Dry armchair  | Shell pur, armrest black | 51            | 57           | 80            | 47                 | 6,5           |
| DB1175   | Dry bar chair | Shell pur                | 55            | 55           | 98            | 65                 | 7,5           |
| DB1276   | Dry bar chair | Shell pur                | 57            | 57           | 114           | 80                 | 8             |