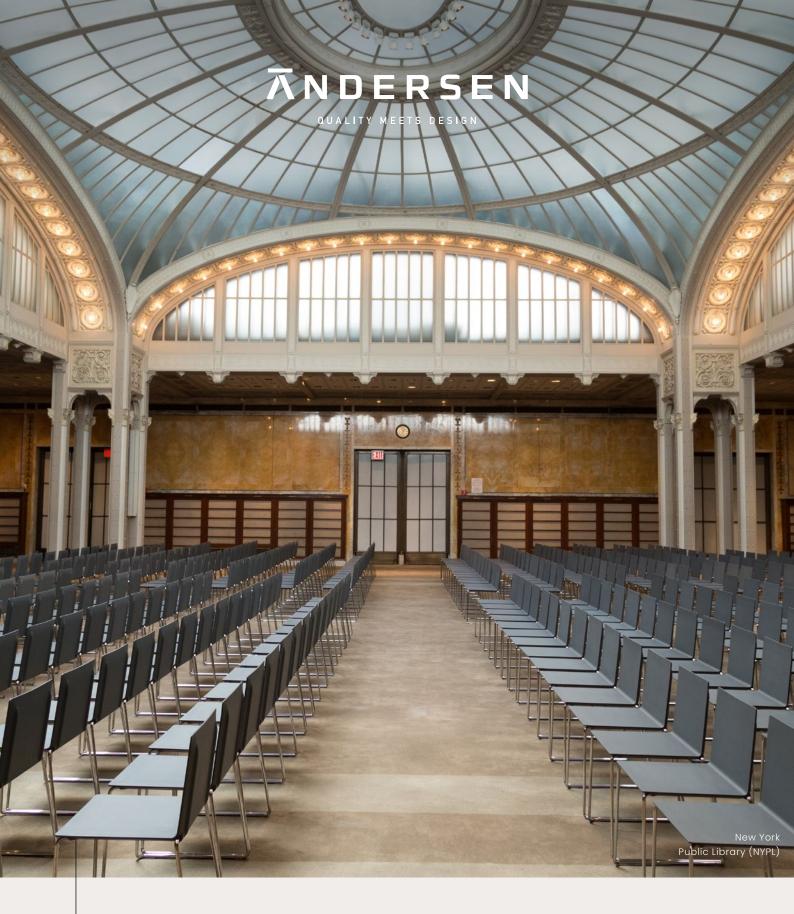

# DRY

#### DRY CHAIR COLLECTION

Designed for the contract market, Dry is an elegant chair with excellent seating comfort. The secret of its high comfort lies in the flexible polyurethane (pur) shell.

The straight and flat looking shell surprisingly adapts to the shape of the body providing support and comfort. Its soft-touch surface also contributes to good room acoustics and Drys minimalistic expression can easily match any architectural surroundings. The shell in its final form is carefully hand finished by talented craftsmen.