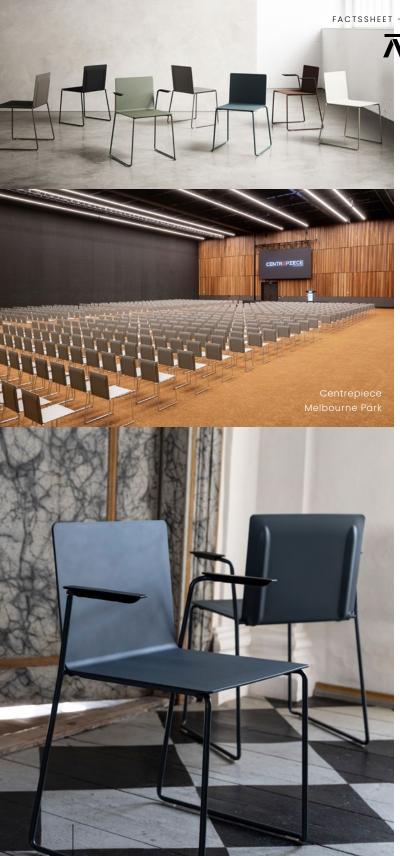

#### PRODUCT HIGHLIGHTS

- Design Award Gold winner 2020
- Adapts to the shape of the body
- Providing both support and comfort
- Contributes to good room acoustics
- The pur material provides the same warmth as an upholstered seat

Soft-touch surface due to the pur material

- Durable and versatile
- Chairs can easily be linked in rows
- Armchair can be hung on table top
- Can stack up to 15 chairs
- Chair suspension possible
- Seat available in 7 colors
- Easy to clean, withstands disinfection
- Passed L2 test (extreme use)