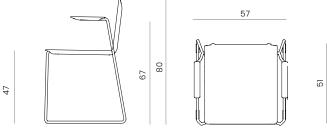

#### DRY BAR CHAIR

#### **SPECIFICATIONS**

| Item no. | Model         | Description              | Length,<br>cm | Width,<br>cm | Height,<br>cm | Seat height,<br>cm | Weight,<br>kg |
|----------|---------------|--------------------------|---------------|--------------|---------------|--------------------|---------------|
| D1000    | Dry chair     | Shell pur                | 51            | 52           | 80            | 47                 | 5,7           |
| D1050    | Dry armchair  | Shell pur, armrest black | 51            | 57           | 80            | 47                 | 6,5           |
| DB1175   | Dry bar chair | Shell pur                | 55            | 55           | 98            | 65                 | 7,5           |
| DB1276   | Dry bar chair | Shell pur                | 57            | 57           | 114           | 80                 | 8             |