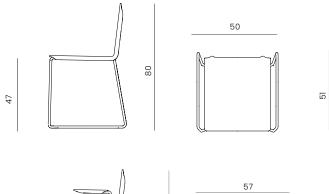

#### **DIMENSIONS**

#### DRY CHAIR

#### **SPECIFICATIONS**

| Item no. | Model         | Description              | Length,<br>cm | Width,<br>cm | Height,<br>cm | Seat height,<br>cm | Weight,<br>kg |
|----------|---------------|--------------------------|---------------|--------------|---------------|--------------------|---------------|
| D1000    | Dry chair     | Shell pur                | 51            | 52           | 80            | 47                 | 5,7           |
| D1050    | Dry armchair  | Shell pur, armrest black | 51            | 57           | 80            | 47                 | 6,5           |
| DB1175   | Dry bar chair | Shell pur                | 55            | 55           | 98            | 65                 | 7,5           |
| DB1276   | Dry bar chair | Shell pur                | 57            | 57           | 114           | 80                 | 8             |