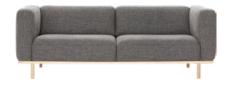

#### AT SOFA - A TIMELESS CLASSIC

The A1 sofa is designed by byKATO, who has created a timeless, classic sofa that is tastefully designed and exudes character and class.

The simple lines allow the sofa to create a sense of comfort and closeness in the company's common area without taking up a lot of space. The Al sofa provides a place to take a break, hold an informal meeting or offer visitors a comfortable waiting area.

The Al sofa features light, welcoming contours that invites you to take a seat. It is available in a 3-seater version and as a 2½-seater sofa. The legs and base are in solid oak and you can choose between solid oak, black or solid oak, white pigmented matt lacquer. Accent the sofa with the comfortable and classic matching pouf, which is also part of the series.