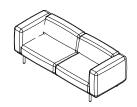

The Al sofa features light, welcoming contours that invites you to take a seat. It is available in a 3-seater version and as a 2½-seater sofa. The legs and base are in solid oak and you can choose between solid oak, black or solid oak, white pigmented matt lacquer. Accent the sofa with the comfortable and classic matching pouf, which is also part of the series.