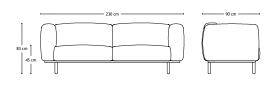

### **DIMENSIONS**

A1 // Pouf

Width 90 cm
Depth 55 cm
Seat 44 cm
Height 44 cm
Weight 13 kg

A1 // 2½ pers. sofa

Width 200 cm
Depth 90 cm
Seat 45 cm
Height 83 cm
Weight 70 kg

A1 // 3 pers. sofa

Width 230 cm
Depth 90 cm
Seat 45 cm
Height 83 cm
Weight 82 kg