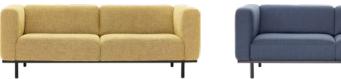

The sofa contains differentiated foam to ensure the highest possible sitting comfort. There is a choice of more than 50 premium quality upholstery fabrics and leathers, providing a wealth of options for customising the appearance of your sofa

The Al sofa features light, welcoming contours that invites you to take a seat. It is available in a 3-seater version and as a 2½-seater sofa. The legs and base are in solid oak and you can choose between solid oak, black or solid oak, white pigmented matt lacquer. Accent the sofa with the comfortable and classic matching pouf, which is also part of the series.