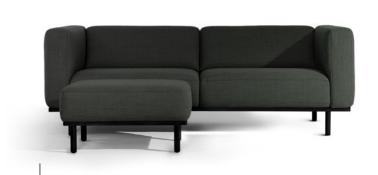

The Al sofa features light, welcoming contours that invites you to take a seat. It is available in a 3-seater version and as a 2½-seater sofa. The legs and base are in solid oak and you can choose between solid oak, black or solid oak, white pigmented matt lacquer. Accent the sofa with the comfortable and classic matching pouf, which is also part of the series.