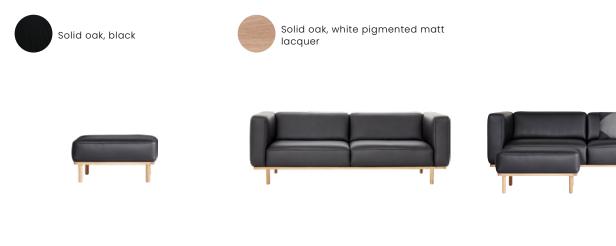

The Al sofa features light, welcoming contours that invites you to take a seat. It is available in a 3-seater version and as a 2½-seater sofa. The legs and base are in solid oak and you can choose between solid oak, black or solid oak, white pigmented matt lacquer. Accent the sofa with the comfortable and classic matching pouf, which is also part of the series.