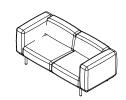

The Al sofa features light, welcoming contours that invites you to take a seat. It is available in a 3-seater version and as a 2½-seater sofa. The legs and base are in solid oak and you can choose between solid oak, black or solid oak, white pigmented matt lacquer. Accent the sofa with the comfortable and classic matching pouf, which is also part of the series.