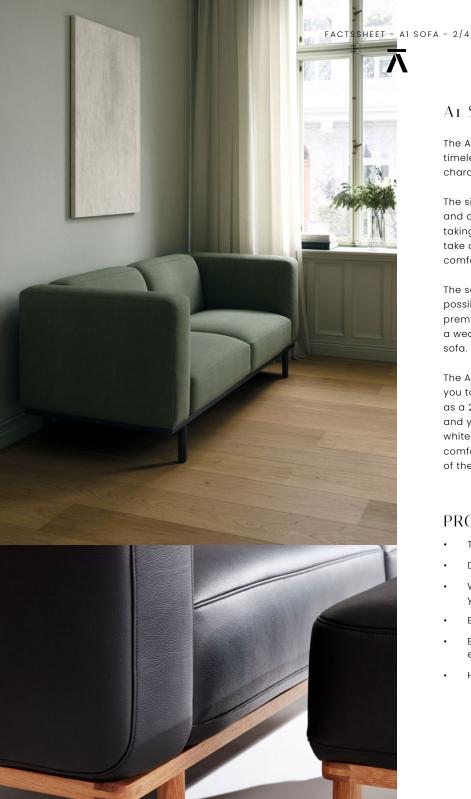

#### AT SOFA - A TIMELESS CLASSIC

The A1 sofa is designed by byKATO, who has created a timeless, classic sofa that is tastefully designed and exudes character and class.

The simple lines allow the sofa to create a sense of comfort and closeness in the company's common area without taking up a lot of space. The Al sofa provides a place to take a break, hold an informal meeting or offer visitors a comfortable waiting area.

The sofa contains differentiated foam to ensure the highest possible sitting comfort. There is a choice of more than 50 premium quality upholstery fabrics and leathers, providing a wealth of options for customising the appearance of your sofa

The Al sofa features light, welcoming contours that invites you to take a seat. It is available in a 3-seater version and as a 2½-seater sofa. The legs and base are in solid oak and you can choose between solid oak, black or solid oak, white pigmented matt lacquer. Accent the sofa with the comfortable and classic matching pouf, which is also part of the series.