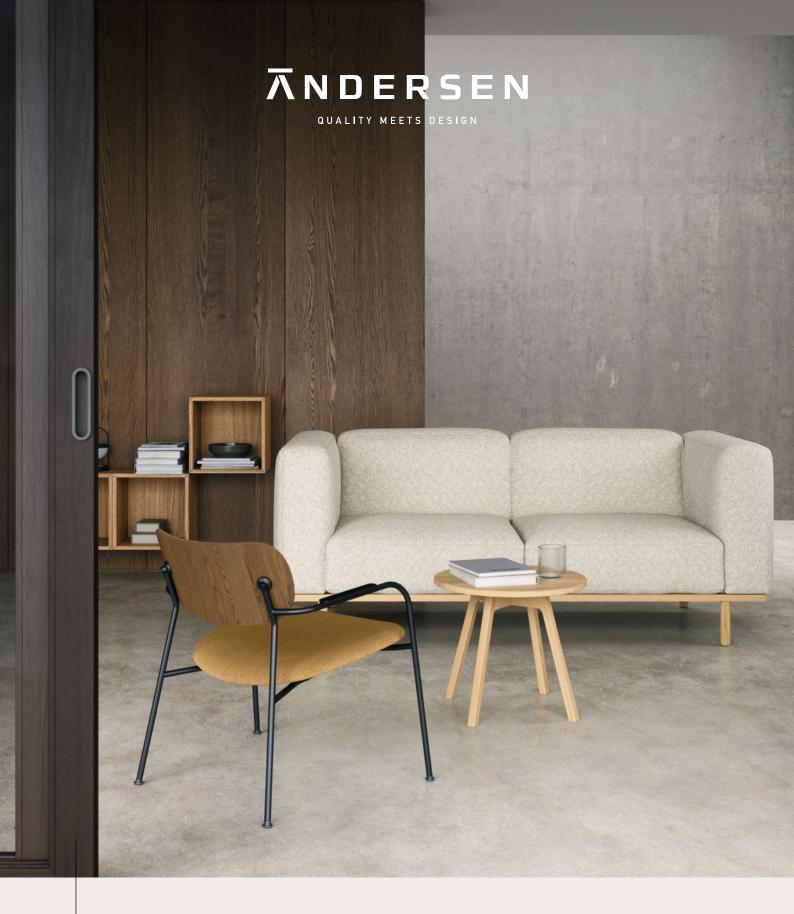

#### AT SOFA - A TIMELESS CLASSIC

The A1 sofa is designed by byKATO, who has created a timeless, classic sofa that is tastefully designed and exudes character and class.

The simple lines allow the sofa to create a sense of comfort and closeness in the company's common area without taking up a lot of space. The Al sofa provides a place to take a break, hold an informal meeting or offer visitors a comfortable waiting area.

The Al sofa features light, welcoming contours that invites you to take a seat. It is available in a 3-seater version and as a 2½-seater sofa. The legs and base are in solid oak and you can choose between solid oak, black or solid oak, white pigmented matt lacquer. Accent the sofa with the comfortable and classic matching pouf, which is also part of the series.