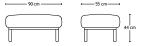

### **DIMENSIONS**

A1 // Pouf

Width 90 cm
Depth 55 cm
Seat 44 cm
Height 44 cm
Weight 13 kg

A1 // 2½ pers. sofa

Width 200 cm
Depth 90 cm
Seat 45 cm
Height 83 cm
Weight 70 kg

A1 // 3 pers. sofa

Width 230 cm
Depth 90 cm
Seat 45 cm
Height 83 cm
Weight 82 kg