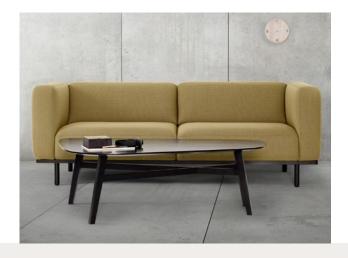

#### AT SOFA - A TIMELESS CLASSIC

The A1 sofa is designed by byKATO, who has created a timeless, classic sofa that is tastefully designed and exudes character and class.

The simple lines allow the sofa to create a sense of comfort and closeness in the company's common area without taking up a lot of space. The Al sofa provides a place to take a break, hold an informal meeting or offer visitors a comfortable waiting area.

The Al sofa features light, welcoming contours that invites you to take a seat. It is available in a 3-seater version and as a 2½-seater sofa. The legs and base are in solid oak and you can choose between solid oak, black or solid oak, white pigmented matt lacquer. Accent the sofa with the comfortable and classic matching pouf, which is also part of the series.