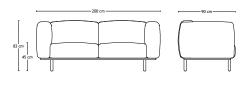

### **DIMENSIONS**

A1 // Pouf

Width 90 cm
Depth 55 cm
Seat 44 cm
Height 44 cm
Weight 13 kg

A1 // 2½ pers. sofa

Width 200 cm
Depth 90 cm
Seat 45 cm
Height 83 cm
Weight 70 kg

A1 // 3 pers. sofa

Width 230 cm
Depth 90 cm
Seat 45 cm
Height 83 cm
Weight 82 kg