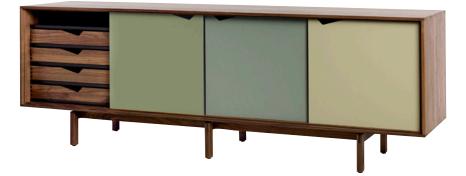

### SI SIDEBOARD – STORAGE OF THE HIGHEST QUALITY

Give your home, the office or meeting room an extra boost with an S1 sideboard designed with true craftsmanship. The S1 sideboard has visible studs and other joinery details, which have been allowed to stand out clearly. The body and drawers are available in different types of wood.

The doors are reversible and come with black laminate on one side and a choice of laminate colours for the other side.

The sideboard is made entirely without hinges or handles. The doors simply run in the folds that hold them. Neither metal rails nor ball bearings have been used in the design. The same applies to the drawers. They slide on the shelf that carries them. Simple, rational and back to basics. Pure and simple solid craftsmanship. Just like the carpenters did it in the old days.

SI comes with 4 shelves, and extra shelves can be purchased. Trays are also available for the sideboard, which are loose trays that, in addition to storage, can be used for many other purposes, e.g. as serving trays. An SI sideboard in your home or in the meeting room provides ample storage for meeting tableware, making it easy to set the table when needed. And the furniture itself adds quality and aesthetics.