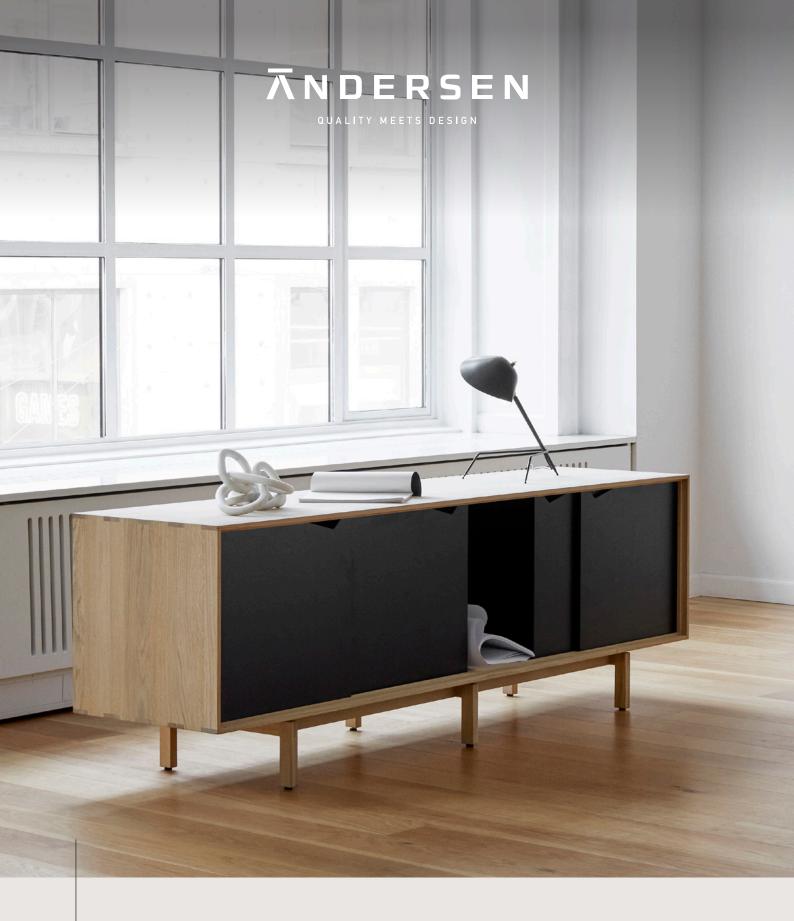

# SI SIDEBOARD

Design: byKATO

FACTSSHEET - SI SIDEBOARD - 2/3

### SI SIDEBOARD – STORAGE OF THE HIGHEST QUALITY

Give your home, the office or meeting room an extra boost with an S1 sideboard designed with true craftsmanship. The S1 sideboard has visible studs and other joinery details, which have been allowed to stand out clearly. The body and drawers are available in different types of wood.