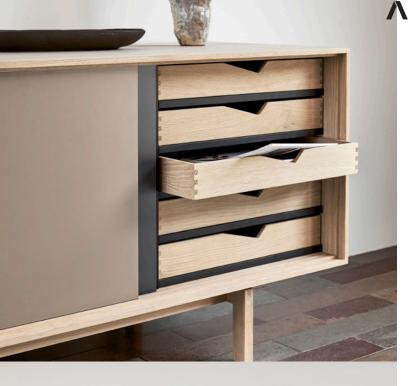

### SI SIDEBOARD – STORAGE OF THE HIGHEST QUALITY

Give your home, the office or meeting room an extra boost with an S1 sideboard designed with true craftsmanship. The S1 sideboard has visible studs and other joinery details, which have been allowed to stand out clearly. The body and drawers are available in different types of wood.

The doors are reversible and come with black laminate on one side and a choice of laminate colours for the other side.

The sideboard is made entirely without hinges or handles. The doors simply run in the folds that hold them. Neither metal rails nor ball bearings have been used in the design. The same applies to the drawers. They slide on the shelf that carries them. Simple, rational and back to basics. Pure and simple solid craftsmanship. Just like the carpenters did it in the old days.

SI comes with 4 shelves, and extra shelves can be purchased. Trays are also available for the sideboard, which are loose trays that, in addition to storage, can be used for many other purposes, e.g. as serving trays. An SI sideboard in your home or in the meeting room provides ample storage for meeting tableware, making it easy to set the table when needed. And the furniture itself adds quality and aesthetics.