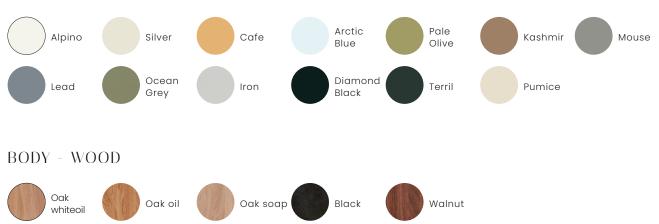

The doors are reversible and come with black laminate on one side and a choice of laminate colours for the other side.

The sideboard is made entirely without hinges or handles. The doors simply run in the folds that hold them. Neither metal rails nor ball bearings have been used in the design. The same applies to the drawers. They slide on the shelf that carries them. Simple, rational and back to basics. Pure and simple solid craftsmanship. Just like the carpenters did it in the old days.

#### DIMENSIONS 200 cm 50 cm S1 // Sideboard Width 200 cm 50 cm Depth 50 cm 8 cm Height 68 cm L8 cm MATERIALS DOORS - LAMINATE