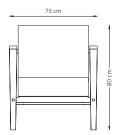

#### **DIMENSIONS**

LC1 // Lounge chair

| Depth  | 74 cm |
|--------|-------|
| Width  | 73 cm |
| Height | 80 cm |
| Seat   | 42 cm |
| Weight | 21 kg |