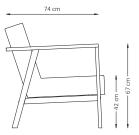

#### **DIMENSIONS**

LC1 // Lounge chair

| Depth  | 74 cm |
|--------|-------|
| Width  | 73 cm |
| Height | 80 cm |
| Seat   | 42 cm |
| Weight | 21 kg |