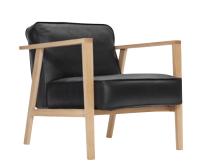

### LC1 – A LOUNGE CHAIR DESIGNED WITH COMFORT IN MIND

The LCI lounge chair from Andersen is designed to create fullness and cosiness in any room. The combination of the stringent wooden frame and the loose and relaxed upholstery has created a chair that invites you to take a break, whether in a waiting room, in informal settings for internal meetings or in the executive office.

The LC1 chair features a level of comfort rarely found in a lounge chair while also maintaining the simplicity of the Nordic style. The upholstery is crafted from soft and supple Sevilla leather, a premium leather that takes on a beautiful patina with time. The frame is made of solid oak, creating the potential for a wonderful chair that is robust and durable. The chair height also makes it easy for people of all ages to get out of.

There is a choice of three high-quality versions. The solid oak frame is available in a choice of finishes: white-pigmented matt lacquer with black leather or cognac leather, or black lacquer with black leather.