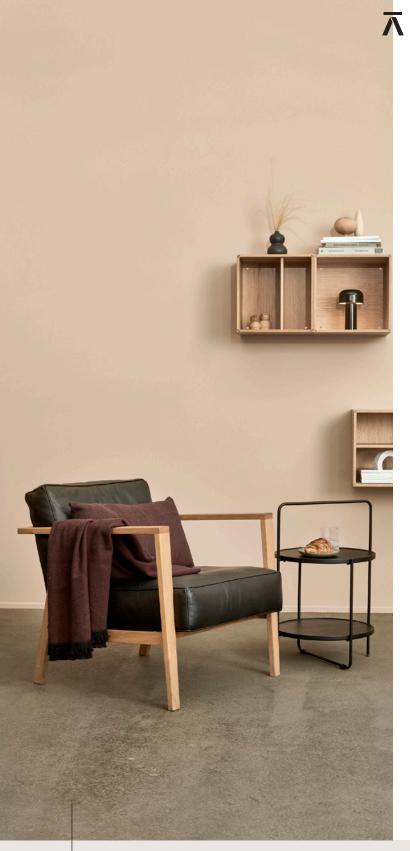

## LC1 LOUNGE CHAIR

Design: Andersen Design Team

#### **FRAME**

Oak, white pigmented matt lacquer