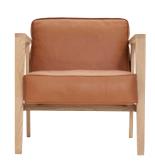

The LC1 chair features a level of comfort rarely found in a lounge chair while also maintaining the simplicity of the Nordic style. The upholstery is crafted from soft and supple Sevilla leather, a premium leather that takes on a beautiful patina with time. The frame is made of solid oak, creating the potential for a wonderful chair that is robust and durable. The chair height also makes it easy for people of all ages to get out of.

There is a choice of three high-quality versions. The solid oak frame is available in a choice of finishes: white-pigmented matt lacquer with black leather or cognac leather, or black lacquer with black leather.

#### **LEATHER**

Sevilla is a slightly buffed semi-aniline leather with a natural grain. Sevilla is very soft and supple and appears very exclusive with a natural expression.

Sevilla leather is produced on big Brazilian raw hides.