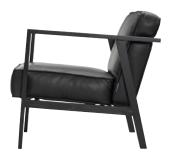

The LC1 chair features a level of comfort rarely found in a lounge chair while also maintaining the simplicity of the Nordic style. The upholstery is crafted from soft and supple Sevilla leather, a premium leather that takes on a beautiful patina with time. The frame is made of solid oak, creating the potential for a wonderful chair that is robust and durable. The chair height also makes it easy for people of all ages to get out of.

There is a choice of three high-quality versions. The solid oak frame is available in a choice of finishes: white-pigmented matt lacquer with black leather or cognac leather, or black lacquer with black leather.

#### **DIMENSIONS**

LC1 // Lounge chair

| Depth  | 74 cm |
|--------|-------|
| Width  | 73 cm |
| Height | 80 cm |
| Seat   | 42 cm |
| Weight | 21 kg |