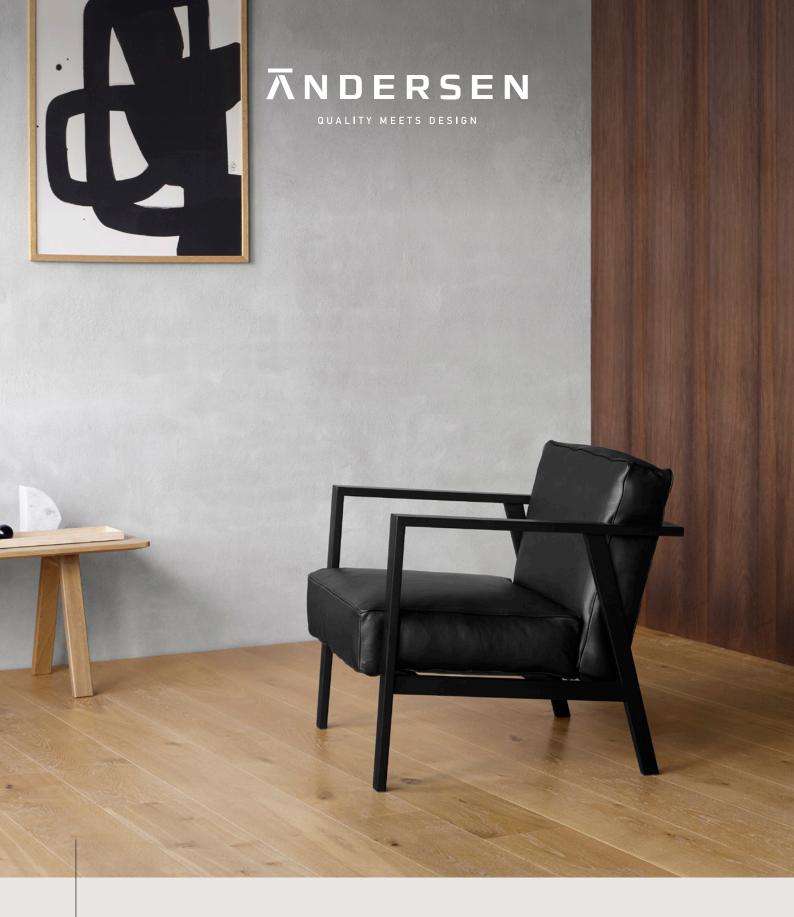

# LCI LOUNGE CHAIR

Design: Andersen Design Team

### LC1 – A LOUNGE CHAIR DESIGNED WITH COMFORT IN MIND

The LCI lounge chair from Andersen is designed to create fullness and cosiness in any room. The combination of the stringent wooden frame and the loose and relaxed upholstery has created a chair that invites you to take a break, whether in a waiting room, in informal settings for internal meetings or in the executive office.

The LC1 chair features a level of comfort rarely found in a lounge chair while also maintaining the simplicity of the Nordic style. The upholstery is crafted from soft and supple Sevilla leather, a premium leather that takes on a beautiful patina with time. The frame is made of solid oak, creating the potential for a wonderful chair that is robust and durable. The chair height also makes it easy for people of all ages to get out of.

There is a choice of three high-quality versions. The solid oak frame is available in a choice of finishes: white-pigmented matt lacquer with black leather or cognac leather, or black lacquer with black leather.